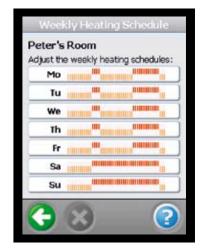

### User-friendly touch screen display with easy-to-operate functions

Danfoss Link™ is simple and easy to operate for every member of the family. With just a few taps on the intelligent touch screen control display, you can adjust temperatures. The clever touch screen is highly userfriendly and guides you – in multilanguage – through all the choices you make. In case you need assistance a context sensitive help guide assists you on every screen image. On the opposite page you can see some of the features of Danfoss Link™

exactly where you want it.

Schedule your heating

Monitor and control the heating of your entire house with the intelligent heating schedule.