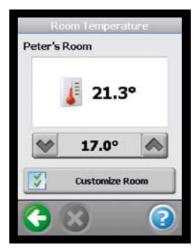

### Individual temperature adjustment

In just a few steps you can adjust temperatures for each individual room in your house.

### User-friendly touch screen display with easy-to-operate functions

Danfoss Link™ is simple and easy to operate for every member of the family. With just a few taps on the intelligent touch screen control display, you can adjust temperatures. The clever touch screen is highly userfriendly and guides you – in multilanguage – through all the choices you make. In case you need assistance a context sensitive help guide assists you on every screen image. On the opposite page you can see some of the features of Danfoss Link™