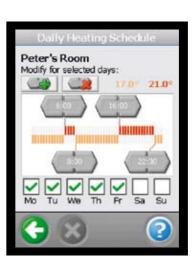

#### **Daily overview**

Control the daily heating to the pleasure of everyone. Adjustment is simple and can be done quickly.

Adjust heating from one place Control your entire house from the central controller – placed

exactly where you want it.

Schedule your heating

Monitor and control the heating of your entire house with the intelligent heating schedule.