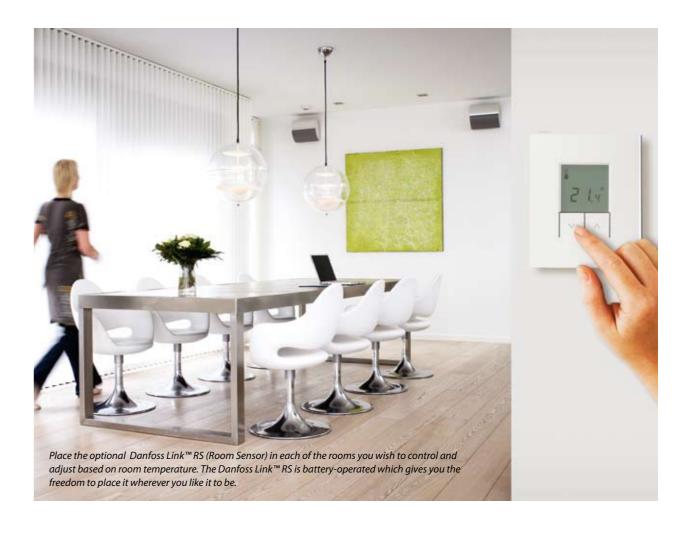

consists of three wireless devices: The mandatory Danfoss Link™ CC (central controller) and Danfoss Link™ FT (floor thermostat) as well as the optional Danfoss Link™ RS (room sensor). Put together these devices give you an indoor environment you can easily enjoy to the fullest every day.

Danfoss Link<sup>TM</sup> FT (Floor Thermostat) is a relay switching on and off the heating mats/cables placed underneath the floor. It communicates wirelessly with both Danfoss Link<sup>TM</sup> CC and Danfoss Link<sup>TM</sup> RS. Simply place the Danfoss Link<sup>TM</sup> FT discreetly above the baseboard, e.g. behind curtains or drapes. Danfoss Link<sup>TM</sup> FT fits perfectly in your frame system (ELKO, ELJO and JUSSI) and is therefore easily replaceable with your existing thermostat.