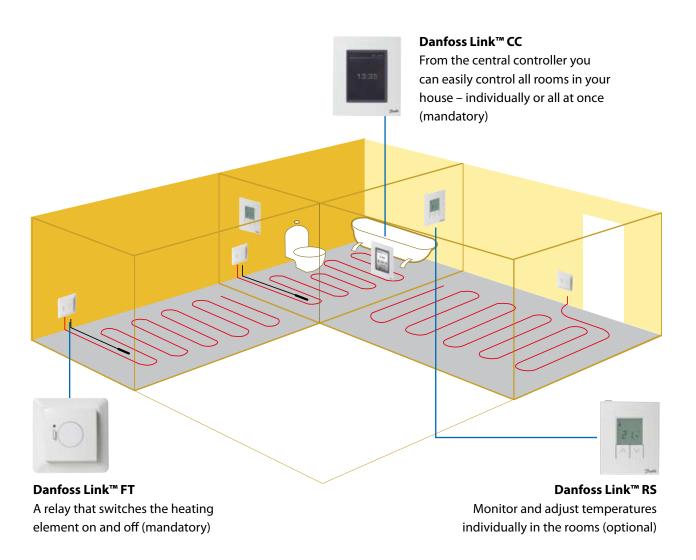

consists of three wireless devices: The mandatory Danfoss Link™ CC (central controller) and Danfoss Link™ FT (floor thermostat) as well as the optional Danfoss Link™ RS (room sensor). Put together these devices give you an indoor environment you can easily enjoy to the fullest every day.

Danfoss Link<sup>TM</sup> FT (Floor Thermostat) is a relay switching on and off the heating mats/cables placed underneath the floor. It communicates wirelessly with both Danfoss Link<sup>TM</sup> CC and Danfoss Link<sup>TM</sup> RS. Simply place the Danfoss Link<sup>TM</sup> FT discreetly above the baseboard, e.g. behind curtains or drapes. Danfoss Link<sup>TM</sup> FT fits perfectly in your frame system (ELKO, ELJO and JUSSI) and is therefore easily replaceable with your existing thermostat.