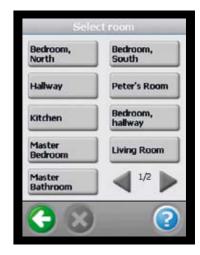

### Individual temperature adjustment

In just a few steps you can adjust temperatures for each individual room in your house.