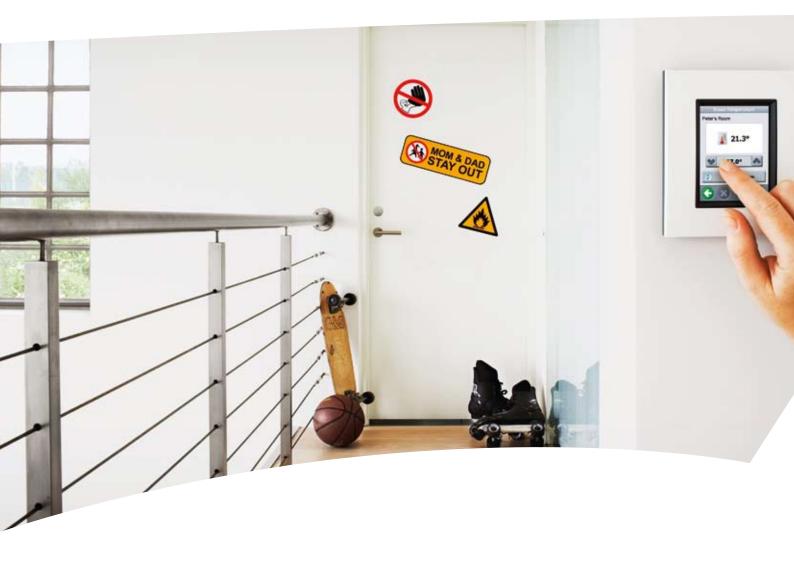

### How to control rooms you rarely enter

Danfoss Link™ – Wireless control, comfort and convenience

At Danfoss, we are proud to offer you nothing less than a revolutionary world novelty within electrical floor heating. We call it Danfoss Link™. Wireless heating control with the ability to adjust all temperatures of your home from one central control point in your house. So here it is. The perfect means to keep control – also in places you're not welcome.

### User-friendly touch screen display with easy-to-operate functions

Danfoss Link™ is simple and easy to operate for every member of the family. With just a few taps on the intelligent touch screen control display, you can adjust temperatures. The clever touch screen is highly userfriendly and guides you – in multilanguage – through all the choices you make. In case you need assistance a context sensitive help guide assists you on every screen image. On the opposite page you can see some of the features of Danfoss Link™

### Individual temperature adjustment

In just a few steps you can adjust temperatures for each individual room in your house.