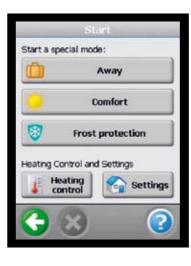

## Think green! – optimize energy consumption to the benefit of the environment

Danfoss Link™ is cost-effective consumption of energy. At all times. No more waste of energy as you can easily schedule your weekly heating requirements in terms of when your're away, when sleeping or when needing less warmth. And in addition, the away function makes you save energy, hence money, when you are away from home. Simply plot in your away-period and Danfoss Link™ adjusts temperatures.

### Individual temperature adjustment

In just a few steps you can adjust temperatures for each individual room in your house.

#### Plan your holidays

Turn down the heat when you're away from home or activate vacation mode before you leave.