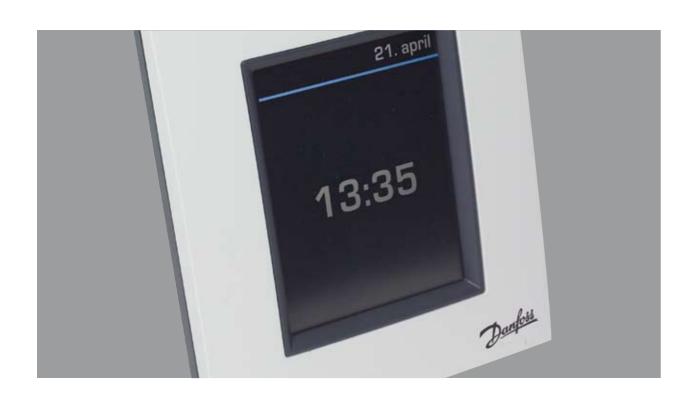

### User-friendly touch screen display with easy-to-operate functions

Danfoss Link™ is simple and easy to operate for every member of the family. With just a few taps on the intelligent touch screen control display, you can adjust temperatures. The clever touch screen is highly userfriendly and guides you – in multilanguage – through all the choices you make. In case you need assistance a context sensitive help guide assists you on every screen image. On the opposite page you can see some of the features of Danfoss Link™

#### **User-friendly interface** Simple user interface with touch screen display makes your

navigation easy.