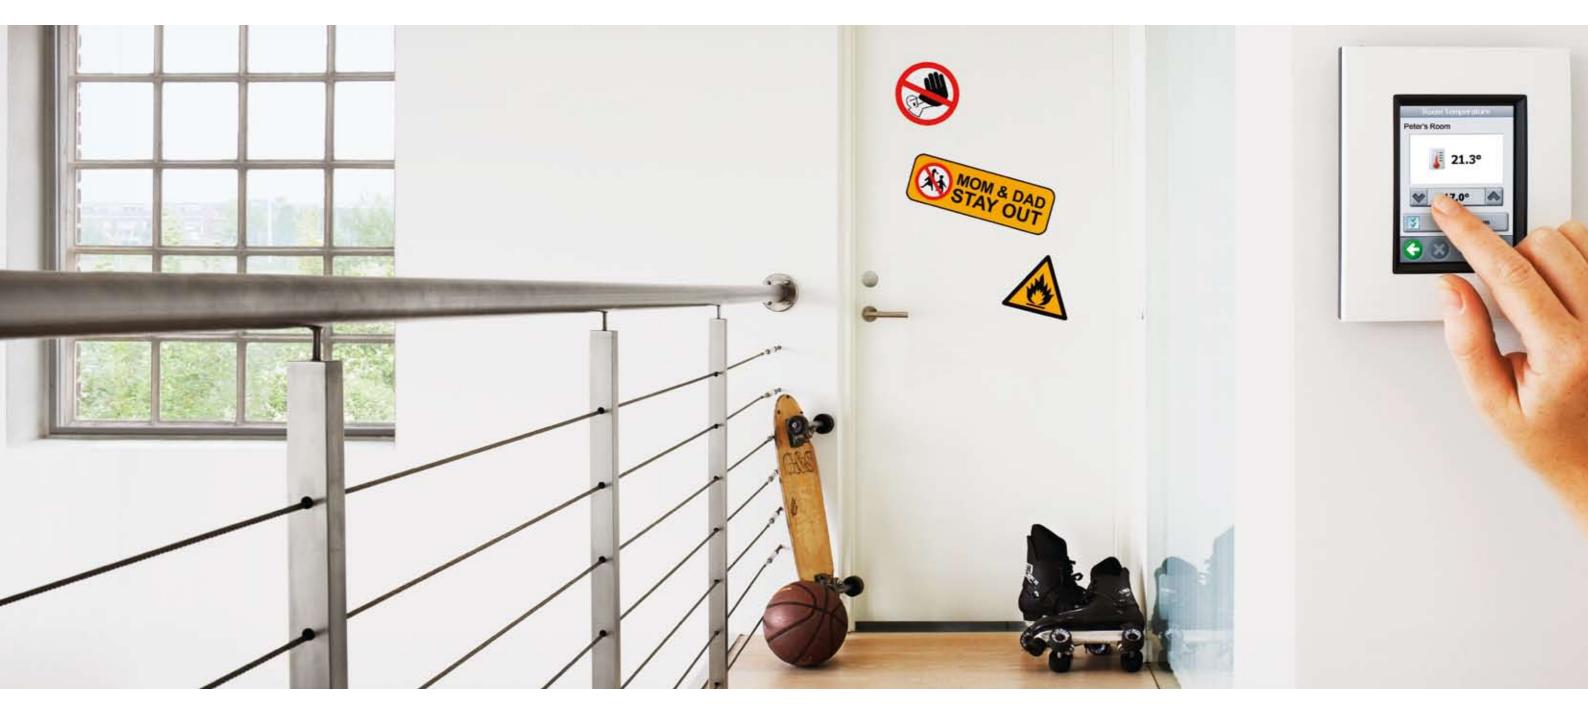

### How to control rooms you rarely enter

Danfoss Link™ – Wireless control, comfort and convenience

At Danfoss, we are proud to offer you nothing less than a revolutionary world novelty within electrical floor heating. We call it Danfoss Link™. Wireless heating control with the ability to adjust all temperatures of your home from one central control point in your house. So here it is. The perfect means to keep control – also in places you're not welcome.

### User-friendly touch screen display with easy-to-operate functions

Danfoss Link™ is simple and easy to operate for every member of the family. With just a few taps on the intelligent touch screen control display, you can adjust temperatures. The clever touch screen is highly userfriendly and guides you – in multilanguage – through all the choices you make. In case you need assistance a context sensitive help guide assists you on every screen image. On the opposite page you can see some of the features of Danfoss Link™

### Individual temperature adjustment

In just a few steps you can adjust temperatures for each individual room in your house.