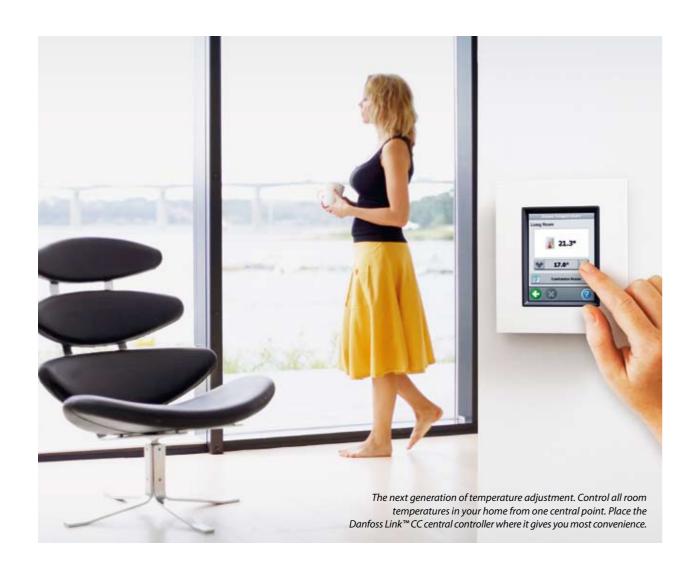

# Wireless heating control. The next generation of temperature adjustment

The Danfoss Link<sup>™</sup> heating control system is a new and innovative heating control system. The system consists of a centrally placed main unit used for

control of sensors and thermostats throughout the house. This means you can control the temperatures of your entire house.

- Safe and reliable two-way wireless communication technology
- Centrally placed main unit for controlling of sensors and thermostats throughout the house
- Intelligent and easy-to-operate control display
- Schedule holidays with the timer feature.
   Activate vacation mode as you leave.
- Cost-effective consumption of energy
- Stylish and timeless design