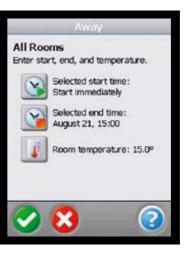

#### Plan your holidays

Turn down the heat when you're away from home or activate vacation mode before you leave.

## Think green! – optimize energy consumption to the benefit of the environment

Danfoss Link™ is cost-effective consumption of energy. At all times. No more waste of energy as you can easily schedule your weekly heating requirements in terms of when your're away, when sleeping or when needing less warmth. And in addition, the away function makes you save energy, hence money, when you are away from home. Simply plot in your away-period and Danfoss Link™ adjusts temperatures.