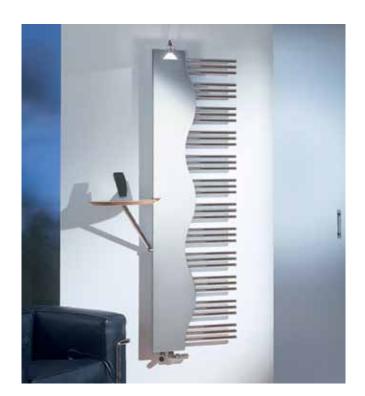

### Zehnder Yucca Mirror

You will feel happy as soon as you open the front door to your home. The Zehnder Yucca Mirror exudes a feeling of ease and comfort. The radiator is constructed of twelve groups of three horizontal tubes each, branching out to the right and to the left sides of the manifolds.

The manifolds are hidden behind a modern shape mirror. A small, round, beechwood shelf can be mounted at any height. A chrome plated halogen light fixture and various accessories may be ordered to further improve the convenience of using the radiator.