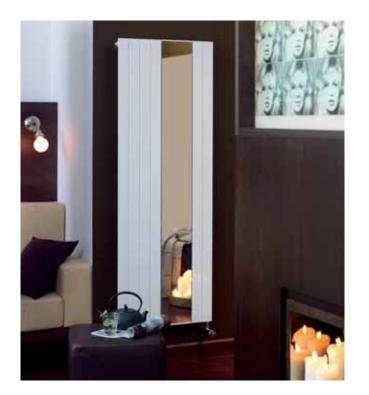

### **Zehnder Charleston Mirror**

Natural beauty for the hallway, and living room. The long, rectangular mirror gives the Charleston Mirror an elegant, classical look and charm. The mirror matches perfectly with the curved beechwood shelf, which can be mounted at any height. The precision steel radiator, containing two rows of vertical tubes provides high heating output.

Steel

Enamel

Material: Operating pressure: up to 10 bar Connection: From below, G 1/2" Coating: (colour selection shown in Zehnder catalogue)

### Models for closed heating systems:

| Model   |     | Overall height | Overall length | Heat capacity (W) |        |
|---------|-----|----------------|----------------|-------------------|--------|
|         |     | (mm)           | (mm)           | ΔT=50K            | ΔT=60K |
| CM 2180 | -12 | 1792           | 552            | 1401              | 1762   |
| CM 2180 | -16 | 1792           | 736            | 1868              | 2350   |