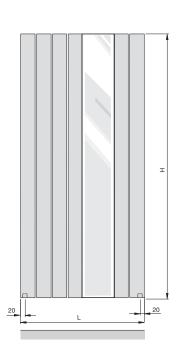

#### Zehnder Nova Mirror

The compact size of Zehnder Nova Mirror radiators attracts attention. The flat Zehnder Nova Mirror is an example of style and elegance and promotes rational use of space. The mirror, which is mounted flush with the front surface of the tubes, gives this model a high degree of functionality.

Material: Steel up to 4.5 bar Operating pressure: Connection: From below, G 1/2" Coating: Enamel

(colour selection shown in Zehnder catalogue)

### Models for closed heating systems:

| Model     | Overall | Overall | Heat capacity (W) |        |
|-----------|---------|---------|-------------------|--------|
|           | height  | length  |                   |        |
|           | (mm)    | (mm)    | ΔT=50K            | ΔT=60K |
| NVM 180-6 | 1800    | 638     | 732               | 921    |
| NVM 180-8 | 1800    | 780     | 976               | 1228   |