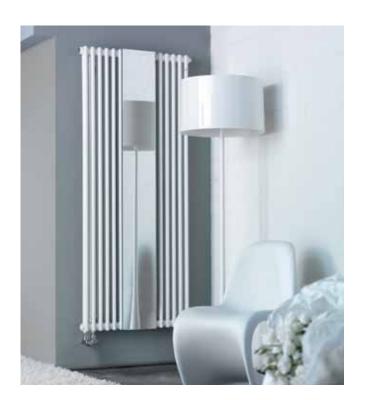

#### **Zehnder Mirror radiators**

The Mirror series of the Zehnder radiators combine elegant style and functionality to an exceptional degree and promote the establishment of a comfortable and cozy atmosphere in the home. They have been especially developed for hallways, vestibules, and entry areas for the purpose of creating a bridge between the entry and the main living areas.

Additionally, these radiators will blend in perfectly in a bedroom or bathroom.

Mirror series radiators may be water-filled or electric. It is available in a large selection of colours. The radiators are supplied ready for installation, complete with mounting brackets of matching colour.