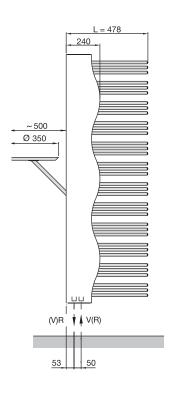

### Models for closed heating systems:

| Model      | Overall | Overall | Heat capacity (W) |        |
|------------|---------|---------|-------------------|--------|
|            | height  | length  |                   |        |
|            | (mm)    | (mm)    | ΔT=50K            | ΔT=60K |
| YAM 50-170 | 1736    | 478     | 587               | 738    |