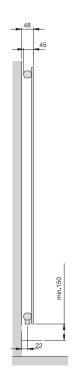

### Models for closed heating systems:

| Model      | Overall | Overall | Heat capacity (W) |        |
|------------|---------|---------|-------------------|--------|
|            | height  | length  |                   |        |
|            | (mm)    | (mm)    | ΔT=50K            | ΔT=60K |
| YAM 50-170 | 1736    | 478     | 587               | 738    |

### Electric models:

| Model        | Overall | Overall | Immersion Electric rating |  |
|--------------|---------|---------|---------------------------|--|
|              | height  | length  |                           |  |
|              | (mm)    | (mm)    | (W)                       |  |
| YAMEL 50-170 | 1736    | 478     | 300                       |  |
| YAMER 50-170 | 1736    | 478     | 300                       |  |