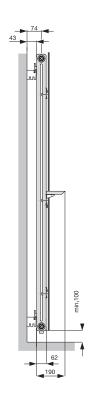

### Zehnder Yucca Mirror

You will feel happy as soon as you open the front door to your home. The Zehnder Yucca Mirror exudes a feeling of ease and comfort. The radiator is constructed of twelve groups of three horizontal tubes each, branching out to the right and to the left sides of the manifolds.

The manifolds are hidden behind a modern shape mirror. A small, round, beechwood shelf can be mounted at any height. A chrome plated halogen light fixture and various accessories may be ordered to further improve the convenience of using the radiator.

Material: Steel
Operating pressure: up to 12 bar
Connection: From below, G ½
Coating: Enamel
(colour selection shown in Zehnder catalogue) Chrome plated