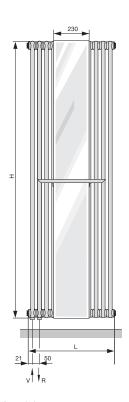

### Zehnder Yucca Mirror

You will feel happy as soon as you open the front door to your home. The Zehnder Yucca Mirror exudes a feeling of ease and comfort. The radiator is constructed of twelve groups of three horizontal tubes each, branching out to the right and to the left sides of the manifolds.

The manifolds are hidden behind a modern shape mirror. A small, round, beechwood shelf can be mounted at any height. A chrome plated halogen light fixture and various accessories may be ordered to further improve the convenience of using the radiator.

### Models for closed heating systems:

| Model      | Overall | Overall | Heat capacity (W) |        |
|------------|---------|---------|-------------------|--------|
|            | height  | length  |                   |        |
|            | (mm)    | (mm)    | ΔT=50K            | ΔT=60K |
| YAM 50-170 | 1736    | 478     | 587               | 738    |