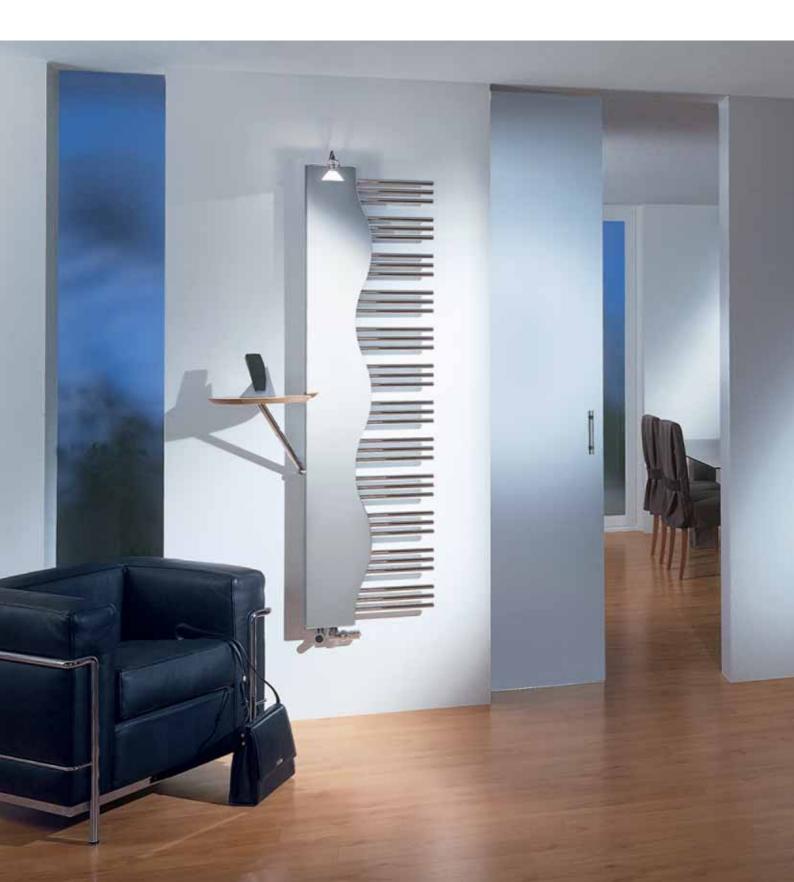

### Zehnder Yucca Mirror

You will feel happy as soon as you open the front door to your home. The Zehnder Yucca Mirror exudes a feeling of ease and comfort. The radiator is constructed of twelve groups of three horizontal tubes each, branching out to the right and to the left sides of the manifolds.

The manifolds are hidden behind a modern shape mirror. A small, round, beechwood shelf can be mounted at any height. A chrome plated halogen light fixture and various accessories may be ordered to further improve the convenience of using the radiator.