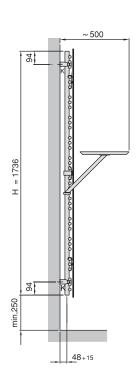

### Zehnder Yucca Mirror

You will feel happy as soon as you open the front door to your home. The Zehnder Yucca Mirror exudes a feeling of ease and comfort. The radiator is constructed of twelve groups of three horizontal tubes each, branching out to the right and to the left sides of the manifolds.

The manifolds are hidden behind a modern shape mirror. A small, round, beechwood shelf can be mounted at any height. A chrome plated halogen light fixture and various accessories may be ordered to further improve the convenience of using the radiator.

### Models for closed heating systems:

| Model      | Overall | Overall | Heat capacity (W) |        |
|------------|---------|---------|-------------------|--------|
|            | height  | length  |                   |        |
|            | (mm)    | (mm)    | ΔT=50K            | ΔT=60K |
| YAM 50-170 | 1736    | 478     | 587               | 738    |